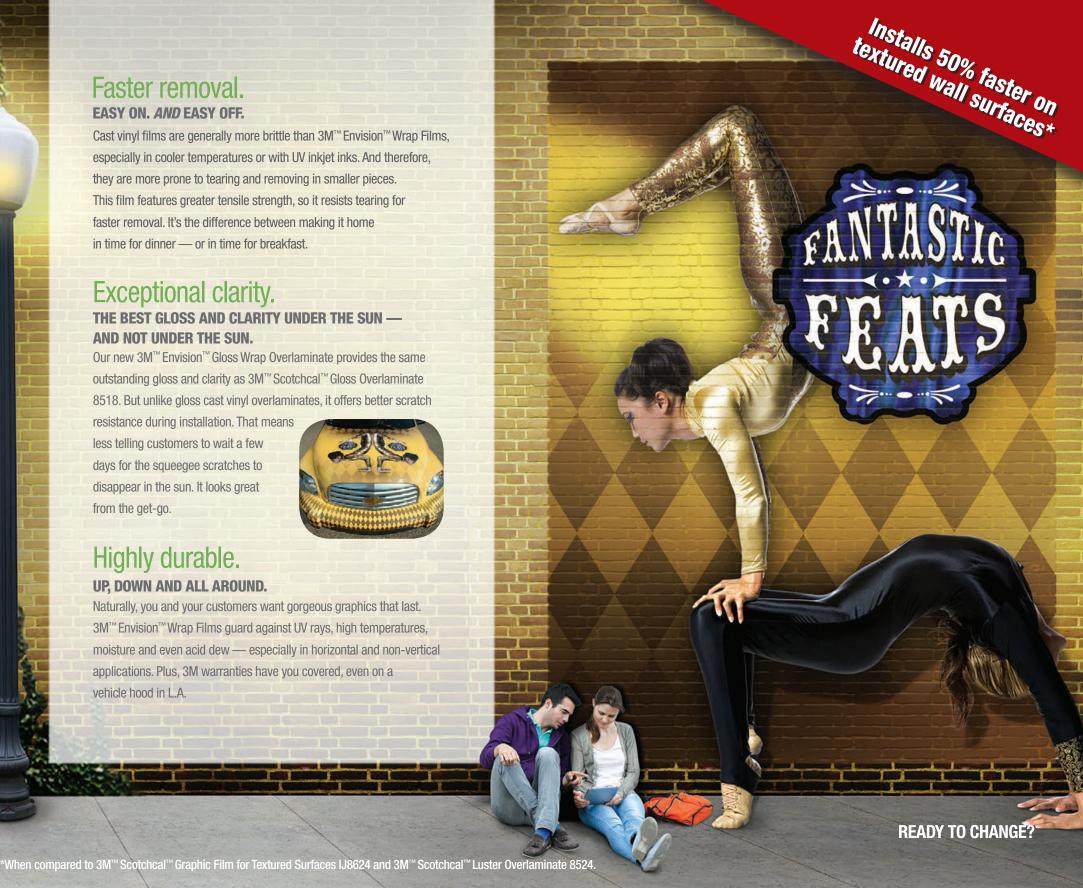

### Faster removal. EASY ON. AND EASY OFF.

Cast vinyl films are generally more brittle than 3M<sup>™</sup> Envision<sup>™</sup> Wrap Films, especially in cooler temperatures or with UV inkjet inks. And therefore, they are more prone to tearing and removing in smaller pieces. This film features greater tensile strength, so it resists tearing for faster removal. It's the difference between making it home in time for dinner — or in time for breakfast.

### Exceptional clarity.

### THE BEST GLOSS AND CLARITY UNDER THE SUN — AND NOT UNDER THE SUN.

Our new 3M<sup>™</sup> Envision<sup>™</sup> Gloss Wrap Overlaminate provides the same outstanding gloss and clarity as 3M<sup>™</sup> Scotchcal<sup>™</sup> Gloss Overlaminate 8518. But unlike gloss cast vinyl overlaminates, it offers better scratch resistance during installation. That means less telling customers to wait a few

days for the squeegee scratches to disappear in the sun. It looks great from the get-go.

### Highly durable. UP, DOWN AND ALL AROUND.

Naturally, you and your customers want gorgeous graphics that last. 3M<sup>™</sup> Envision<sup>™</sup> Wrap Films guard against UV rays, high temperatures, moisture and even acid dew — especially in horizontal and non-vertical applications. Plus, 3M warranties have you covered, even on a vehicle hood in L.A.